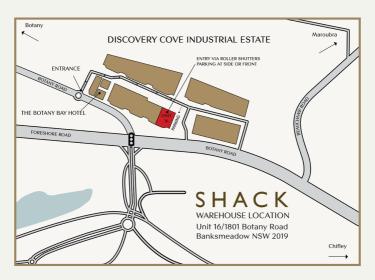

## OUR WARFHOUSF IS LOCATED AT

Discovery Cove Industrial Estate
Unit 16/1801 Botany Road, Banksmeadow

It's easy to find. If you're heading east along Foreshore Road, turn left at the traffic-light intersection of Foreshore and Botany Roads.

You will then pass the Botany Bay Hotel on your right and reach a roundabout. Turn right at the roundabout and enter the Discovery Cove Industrial Estate.

Follow the road round to the right and you will soon reach the loading area for Unit 16.